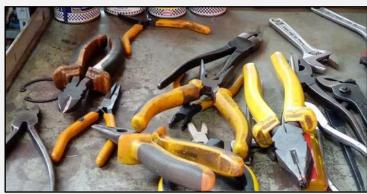

#### 4. Hand Tools

- Quantity: 2 sets
- Note: These tools are portable, but there are no toolboxes to transport them.

Screwdrivers

Pliers

Wrenchs

Allen Wrenchs

Ratchet wrench and socket set

Hammers and mallets