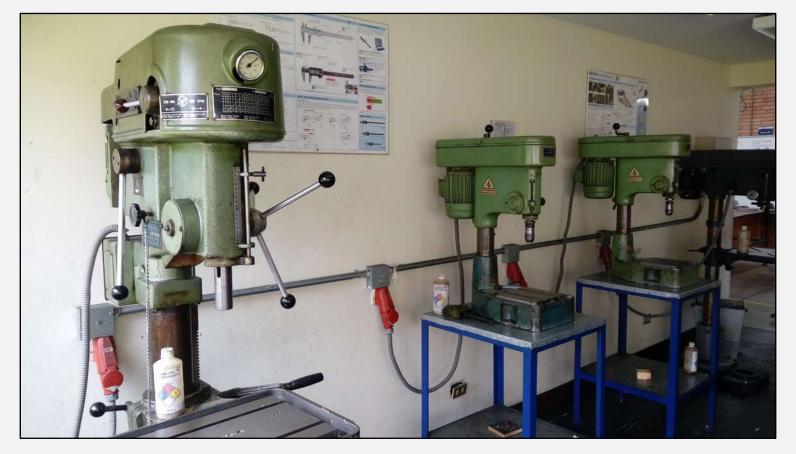

#### 2. Hand Drills

• Quantity: 1 unit

Note: We have portable and fixed drills.

**Fixed Drills** 