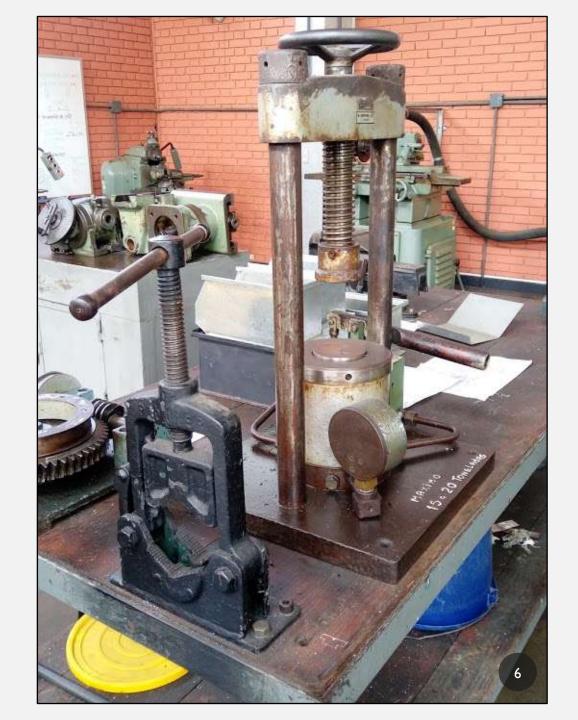

#### 1. Arbor Press

- Quantity: 1 unit
- Note: This tool is not portable. We do not have the exact tool required, but we have a similar one.