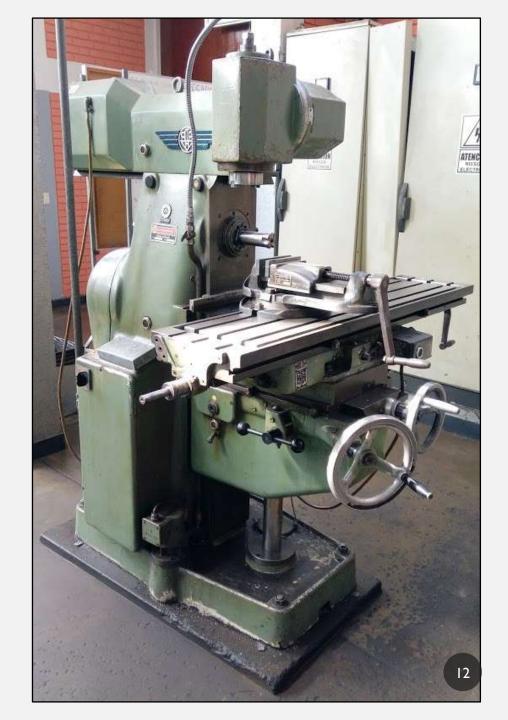

. We do not have the exact tool required, but we have a similar one.



#### 2. Hand Drills

• Quantity: 1 unit

Note: We have portable and fixed drills.



**Fixed Drills** 

#### 3. Hand Grinders

• Quantity: 1 unit

• Note: This tool is portable.



#### 4. Hand Tools

- Quantity: 2 sets
- Note: These tools are portable, but there are no toolboxes to transport them.



Screwdrivers



Pliers



Wrenchs



Allen Wrenchs



Ratchet wrench and socket set



Hammers and mallets



Pump oilers

### 5. Lathe

• Quantity: 1 unit

• Note: This tool is not portable.



### 6. MIG Welding

Quantity: 1 unit

Note: This tool is not portable.



Multiprocess Welder (Includes MIG)



\*Optional: We also have a SMAW Welder

## 7. Milling Machine

• Quantity: 1 unit

• Note: This tool is not portable



# 8. Pipe Bender

• Quantity: 1 unit



#### 9. Plasma Cutter

• Quantity: 1 unit

• Note: This tool is not portable



## 10. TIG Welding

• Quantity: 1 unit

• Note: This tool is not portable



#### 11. Torch

• Quantity: 1 unit

• Note: This tool is not portable. We have two types of torch, one for cutting and another for

welding.