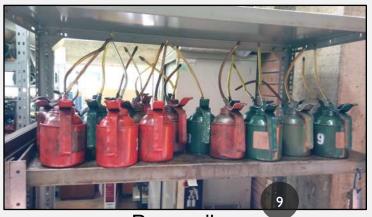

| 1        |
| 6  | MIG welding      | 1        |
| 7  | Miling machine   | 1        |
| 8  | Pipe bender      | 1        |
| 9  | Plasma cutter    | 1        |
| 10 | TIG Welding      | 1        |
| 11 | Torch            | 1        |

#### 1. Arbor Press

- Quantity: 1 unit
- Note: This tool is not portable. We do not have the exact tool required, but we have a similar one.



#### 2. Hand Drills

• Quantity: 1 unit

Note: We have portable and fixed drills.



**Fixed Drills** 

#### 3. Hand Grinders

• Quantity: 1 unit

• Note: This tool is portable.



#### 4. Hand Tools

- Quantity: 2 sets
- Note: These tools are portable, but there are no toolboxes to transport them.



Screwdrivers



Pliers



Wrenchs



Allen Wrenchs



Ratchet wrench and socket set



Hammers and mallets



Pump oilers

### 5. Lathe

• Quantity: 1 unit

• Note: This tool is not portable.



### 6. MIG Welding

Quantity: 1 unit

Note: This tool is not portable.



Multiprocess Welder (Includes MIG)



\*Optional: We also have a SMAW Welder

## 7. Milling Machine

• Quantity: 1 unit

• Note: This tool is not portable



# 8. Pipe Bender

• Quantity: 1 unit



#### 9. Plasma Cutter

• Quantity: 1 unit

• Note: This tool is not portable



## 10. TIG Welding

• Quantity: 1 unit

• Note: This tool is not portable



#### 11. Torch

• Quantity: 1 unit

• Note: This tool is not portable. We have two types of torch, one for cutting and another for

welding.