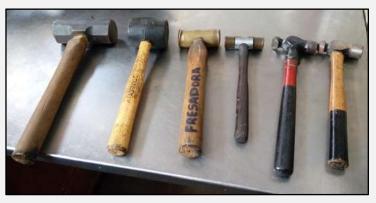

#### 4. Hand Tools

- Quantity: 2 sets
- Note: These tools are portable, but there are no toolboxes to transport them.

Screwdrivers

Pliers

Wrenchs

Allen Wrenchs

Ratchet wrench and socket set

Hammers and mallets