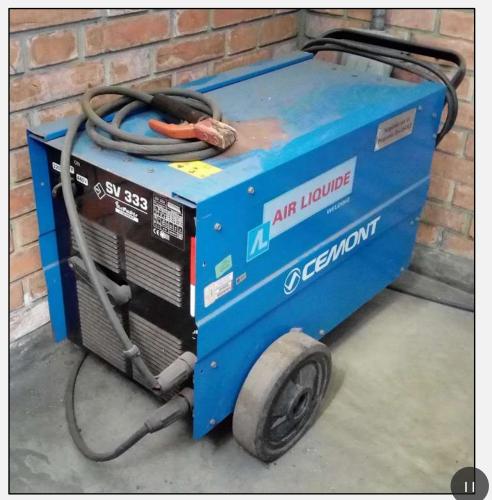

|
| 11 | Torch            | 1        |

#### 1. Arbor Press

- Quantity: 1 unit
- Note: This tool is not portable. We do not have the exact tool required, but we have a similar one.



#### 2. Hand Drills

• Quantity: 1 unit

Note: We have portable and fixed drills.



**Fixed Drills** 

#### 3. Hand Grinders

• Quantity: 1 unit

• Note: This tool is portable.



#### 4. Hand Tools

- Quantity: 2 sets
- Note: These tools are portable, but there are no toolboxes to transport them.



Screwdrivers



Pliers



Wrenchs



Allen Wrenchs



Ratchet wrench and socket set



Hammers and mallets



Pump oilers

### 5. Lathe

• Quantity: 1 unit

• Note: This tool is not portable.



### 6. MIG Welding

Quantity: 1 unit

Note: This tool is not portable.



Multiprocess Welder (Includes MIG)



\*Optional: We also have a SMAW Welder

## 7. Milling Machine

• Quantity: 1 unit

• Note: This tool is not portable



# 8. Pipe Bender

• Quantity: 1 unit



#### 9. Plasma Cutter

• Quantity: 1 unit

• Note: This tool is not portable



## 10. TIG Welding

• Quantity: 1 unit

• Note: This tool is not portable



#### 11. Torch

• Quantity: 1 unit

• Note: This tool is not portable. We have two types of torch, one for cutting and another for

welding.