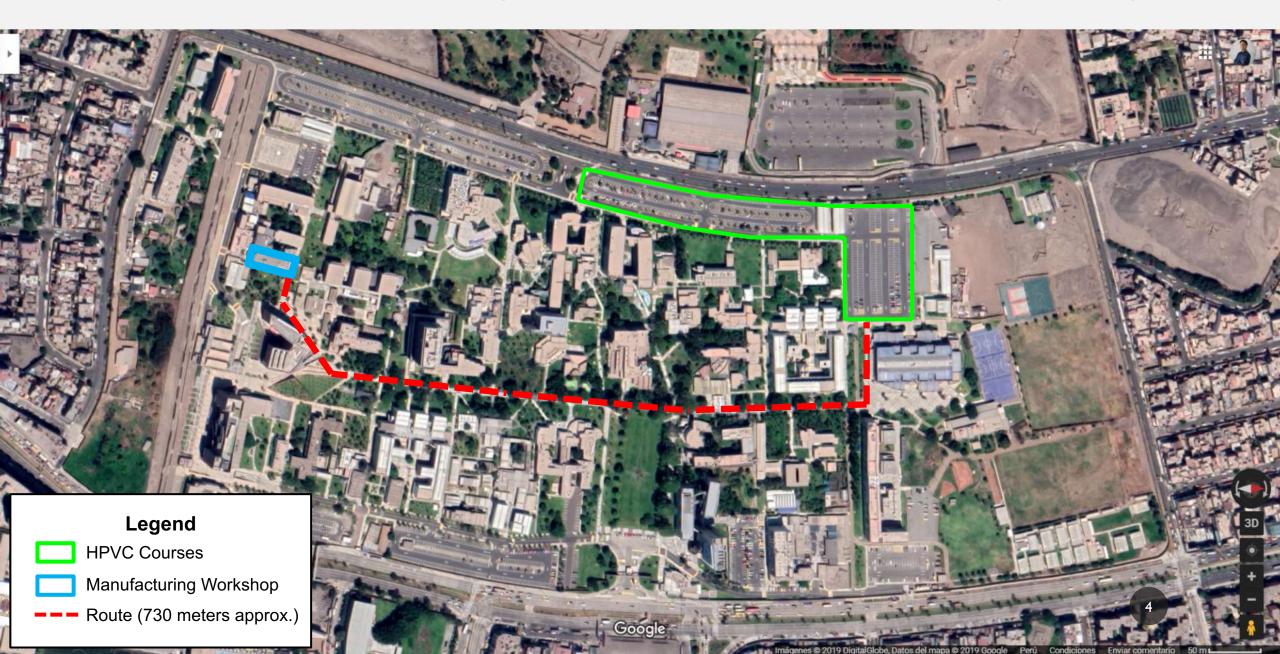

0 | Torch            | 1        | <b>✓</b>  | ×        | We have two types of torch, one for cutting and another for welding. |

<sup>\*</sup>Note: All the tools shown in this presentation are in the manufacturing workshop of mechanical engineering.

#### CONTACT INFORMATION

# If you wish to use any of the tools in document during the competition then you should contact the following people

- Name: Jorge Fernández Fernández
- Position: Head of the Manufacturing Laboratory
- Phone: (511) 626 2000
  - Extension 4835 / 4855
- Email: jorge.fernandezf@pucp.pe

- Name: Renato Espinoza Cárdenas
- Position: Manufacturing Laboratory Assistant
- Phone: (511) 626 2000
  - Extension 4855
- Email: <u>espinoza.rs@pucp.pe</u>

#### Location of the Manufacturing Workshop of Mechanical Engineering PUCP



#### Tools Available to Use

| N° | Name of the Tool | Quantity |
|----|------------------|----------|
| 1  | Arbor press      | 1        |
| 2  | Hand drills      | 1        |
| 3  | Hand grinders    | 1        |
| 4  | Hand tools (set) | 2        |
| 5  | Lathe            | 1        |
| 6  | MIG welding      | 1        |
| 7  | Miling machine   | 1        |
| 8  | Pipe bender      | 1        |
| 9  | Plasma cutter    | 1        |
| 10 | TIG Welding      | 1        |
| 11 | Torch            | 1        |

#### 1. Arbor Press

- Quantity: 1 unit
- Note: This tool is not portable. We do not have the exact tool required, but we have a similar one.



#### 2. Hand Drills

• Quantity: 1 unit

Note: We have portable and fixed drills.



**Fixed Drills** 

#### 3. Hand Grinders

• Quantity: 1 u