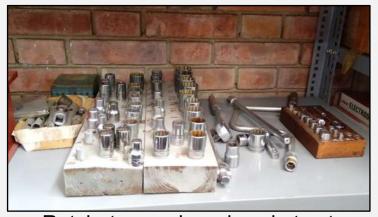

#### 4. Hand Tools

- Quantity: 2 sets
- Note: These tools are portable, but there are no toolboxes to transport them.

Screwdrivers

Pliers

Wrenchs

Allen Wrenchs

Ratchet wrench and socket set

Hammers and mallets