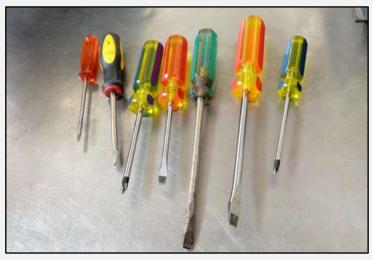

#### 4. Hand Tools

- Quantity: 2 sets
- Note: These tools are portable, but there are no toolboxes to transport them.

Screwdrivers

Pliers

Wrenchs

Allen Wrenchs

Ratchet wrench and socket set

Hammers and mallets