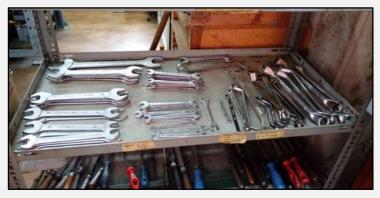

#### 4. Hand Tools

- Quantity: 2 sets
- Note: These tools are portable, but there are no toolboxes to transport them.

Screwdrivers

Pliers

Wrenchs

Allen Wrenchs

Ratchet wrench and socket set

Hammers and mallets