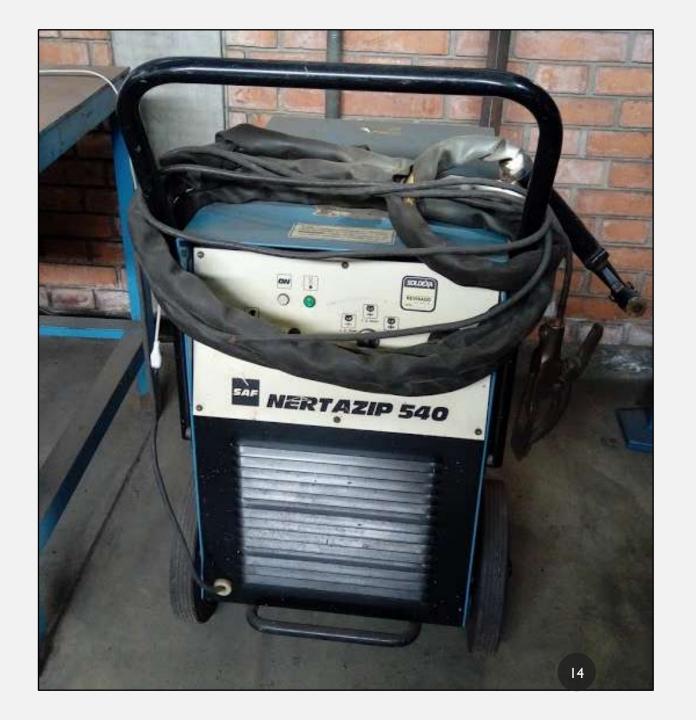

### 6. MIG Welding

Quantity: 1 unit

Note: This tool is not portable.

Multiprocess Welder (Includes MIG)

\*Optional: We also have a SMAW Welder