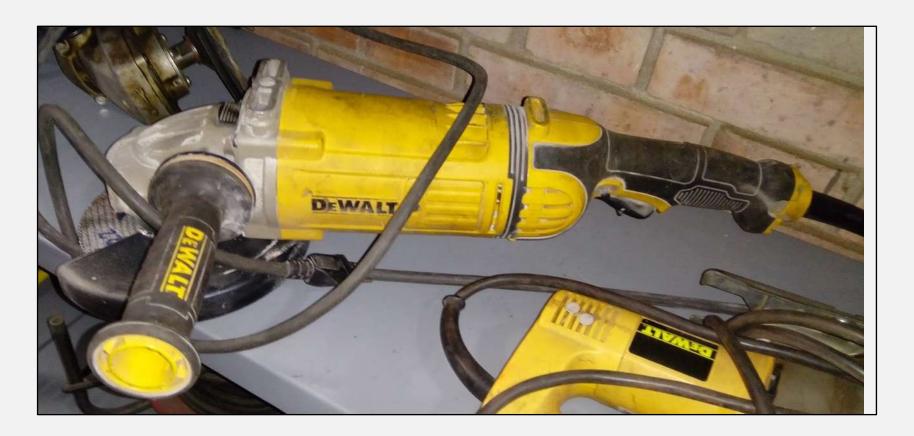

Name of the Tool | Quantity |
|----|------------------|----------|
| 1  | Arbor press      | 1        |
| 2  | Hand drills      | 1        |
| 3  | Hand grinders    | 1        |
| 4  | Hand tools (set) | 2        |
| 5  | Lathe            | 1        |
| 6  | MIG welding      | 1        |
| 7  | Miling machine   | 1        |
| 8  | Pipe bender      | 1        |
| 9  | Plasma cutter    | 1        |
| 10 | TIG Welding      | 1        |
| 11 | Torch            | 1        |

#### 1. Arbor Press

- Quantity: 1 unit
- Note: This tool is not portable. We do not have the exact tool required, but we have a similar one.



#### 2. Hand Drills

• Quantity: 1 unit

Note: We have portable and fixed drills.



**Fixed Drills** 

#### 3. Hand Grinders

• Quantity: 1 unit

• Note: This tool is portable.



#### 4. Hand Tools

- Quantity: 2 sets
- Note: These tools are portable, but there are no toolboxes to transport them.



Screwdrivers



Pliers



Wrenchs



Allen Wrenchs



Ratchet wrench and socket set



Hammers and mallets



Pump oilers

### 5. Lathe

• Quantity: 1 unit

• Note: This tool is not portable.



### 6. MIG Welding

Quantity: 1 unit

Note: This tool is not portable.



Multiprocess Welder (Includes MIG)



\*Optional: We also have a SMAW Welder

## 7. Milling Machine

• Quantity: 1 unit

• Note: This tool is not portable



# 8. Pipe Bender

• Quantity: 1 unit



#### 9. Plasma Cutter

• Quantity: 1 unit

• Note: This tool is not portable



## 10. TIG Welding

• Quantity: 1 unit

• Note: This tool is not portable



#### 11. Torch

• Quantity: 1 unit

• Note: This too