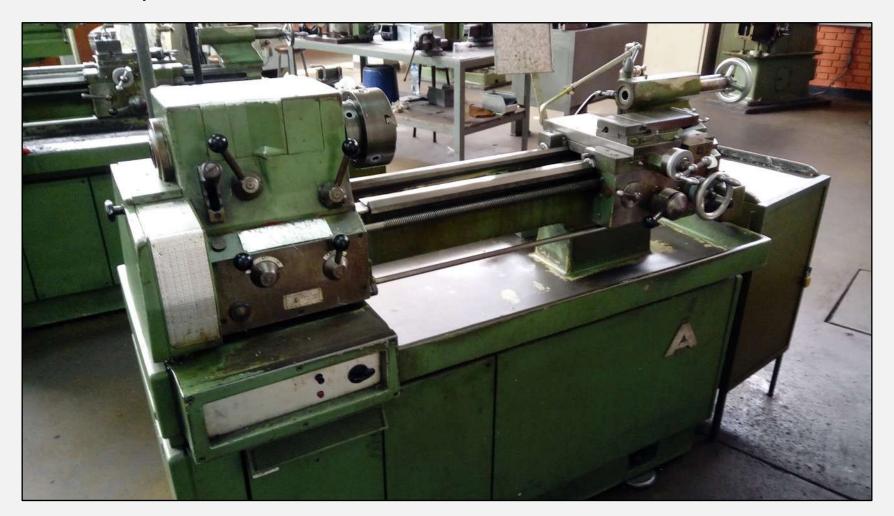

|
| 8  | Pipe bender      | 1        |
| 9  | Plasma cutter    | 1        |
| 10 | TIG Welding      | 1        |
| 11 | Torch            | 1        |

#### 1. Arbor Press

- Quantity: 1 unit
- Note: This tool is not portable. We do not have the exact tool required, but we have a similar one.



#### 2. Hand Drills

• Quantity: 1 unit

Note: We have portable and fixed drills.



**Fixed Drills** 

#### 3. Hand Grinders

• Quantity: 1 unit

• Note: This tool is portable.



#### 4. Hand Tools

- Quantity: 2 sets
- Note: These tools are portable, but there are no toolboxes to transport them.



Screwdrivers



Pliers



Wrenchs



Allen Wrenchs



Ratchet wrench and socket set



Hammers and mallets



Pump oilers

### 5. Lathe

• Quantity: 1 unit

• Note: This tool is not portable.



### 6. MIG Welding

Quantity: 1 unit

Note: This tool is not portable.



Multiprocess Welder (Includes MIG)



\*Optional: We also have a SMAW Welder

## 7. Milling Machine

• Quantity: 1 unit

• Note: This tool is not portable



# 8. Pipe Bender

• Quantity: 1 unit



#### 9. Plasma Cutter

• Quantity: 1 unit

• Note: This tool is not portable



## 10. TIG Welding

• Quantity: 1 unit

• Note: This tool is not portable



#### 11. Torch

• Quantity: 1 unit

• Note: This tool is not portable. We have two types of torch, one for cutting and another for

welding.