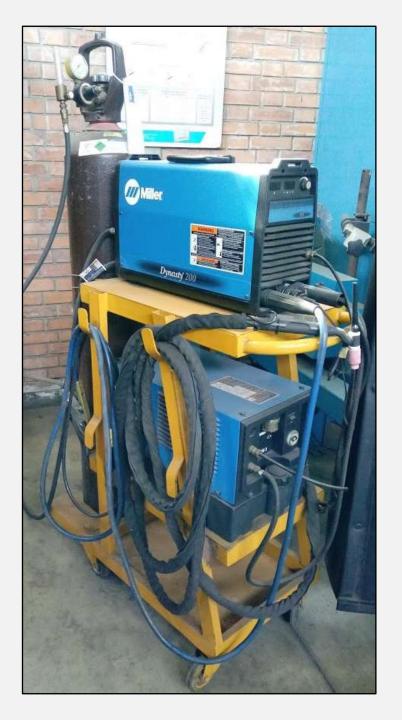

• Quantity: 1 unit

• Note: This tool is portable.



#### 4. Hand Tools

- Quantity: 2 sets
- Note: These tools are portable, but there are no toolboxes to transport them.



Screwdrivers



Pliers



Wrenchs



Allen Wrenchs



Ratchet wrench and socket set



Hammers and mallets



Pump oilers

### 5. Lathe

• Quantity: 1 unit

• Note: This tool is not portable.



### 6. MIG Welding

Quantity: 1 unit

Note: This tool is not portable.



Multiprocess Welder (Includes MIG)



\*Optional: We also have a SMAW Welder

## 7. Milling Machine

• Quantity: 1 unit

• Note: This tool is not portable



# 8. Pipe Bender

• Quantity: 1 unit



#### 9. Plasma Cutter

• Quantity: 1 unit

• Note: This tool is not portable



## 10. TIG Welding

• Quantity: 1 unit

• Note: This tool is not portable



#### 11. Torch

• Quantity: 1 unit

• Note: This tool is not portable. We have two types of torch, one for cutting and another for

welding.