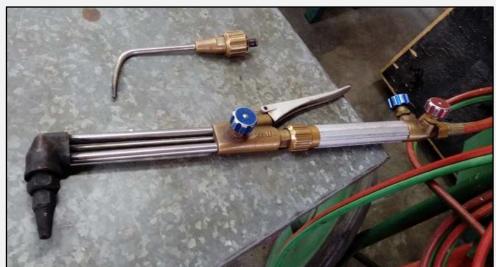

#### 11. Torch

• Quantity: 1 unit

• Note: This tool is not portable. We have two types of torch, one for cutting and another for

welding.