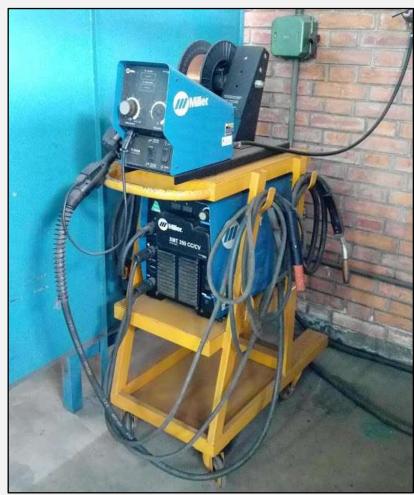

### 6. MIG Welding

Quantity: 1 unit

Note: This tool is not portable.

Multiprocess Welder (Includes MIG)

\*Optional: We also have a SMAW Welder