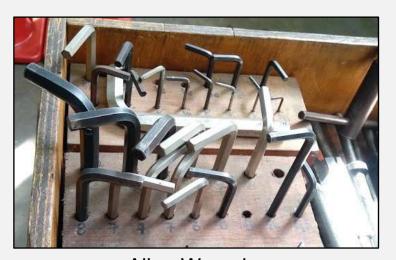

#### 4. Hand Tools

- Quantity: 2 sets
- Note: These tools are portable, but there are no toolboxes to transport them.

Screwdrivers

Pliers

Wrenchs

Allen Wrenchs

Ratchet wrench and socket set

Hammers and mallets