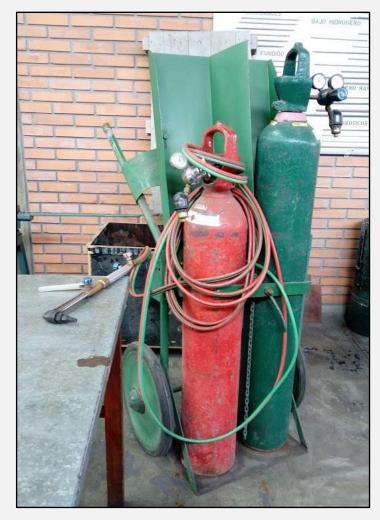

#### 11. Torch

• Quantity: 1 unit

• Note: This tool is not portable. We have two types of torch, one for cutting and another for

welding.